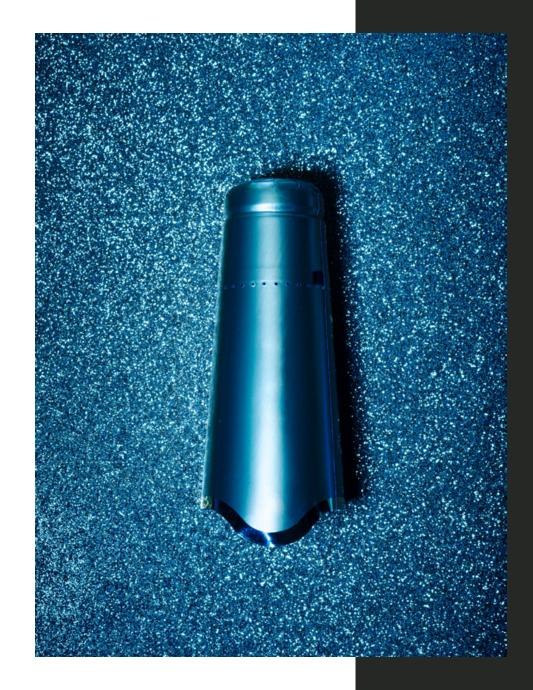

SPARKLING HOODS

### POLISPARK, SHINING LIGHT

In aluminum or polylaminate, POLISPARK hoods are designed to offer the best closure for sparkling wines. The possibility to customize dimensions, colours and finishes makes POLISPARK a versatile and eclectic capsule, to better highlight the personality and uniqueness of each bubble.