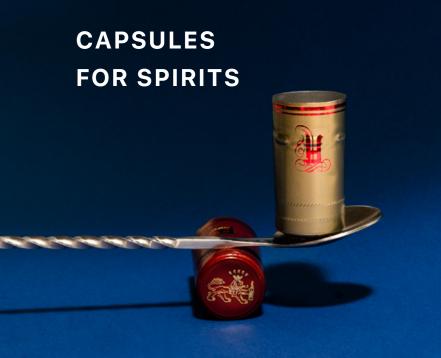

CAPSULES FOR SPIRITS

# POLSPIRITS, THE SPIRIT CLOSURE

POLSPIRITS capsules are specifically designed for the world of spirits, designed to emphasize the character and the soul of the bottled product. Thanks to years of research, we have poured style, precision, attention to detail and to every single characteristic into the creation of these capsules, to develop highly customizable products in terms of colours, shapes and finishes.