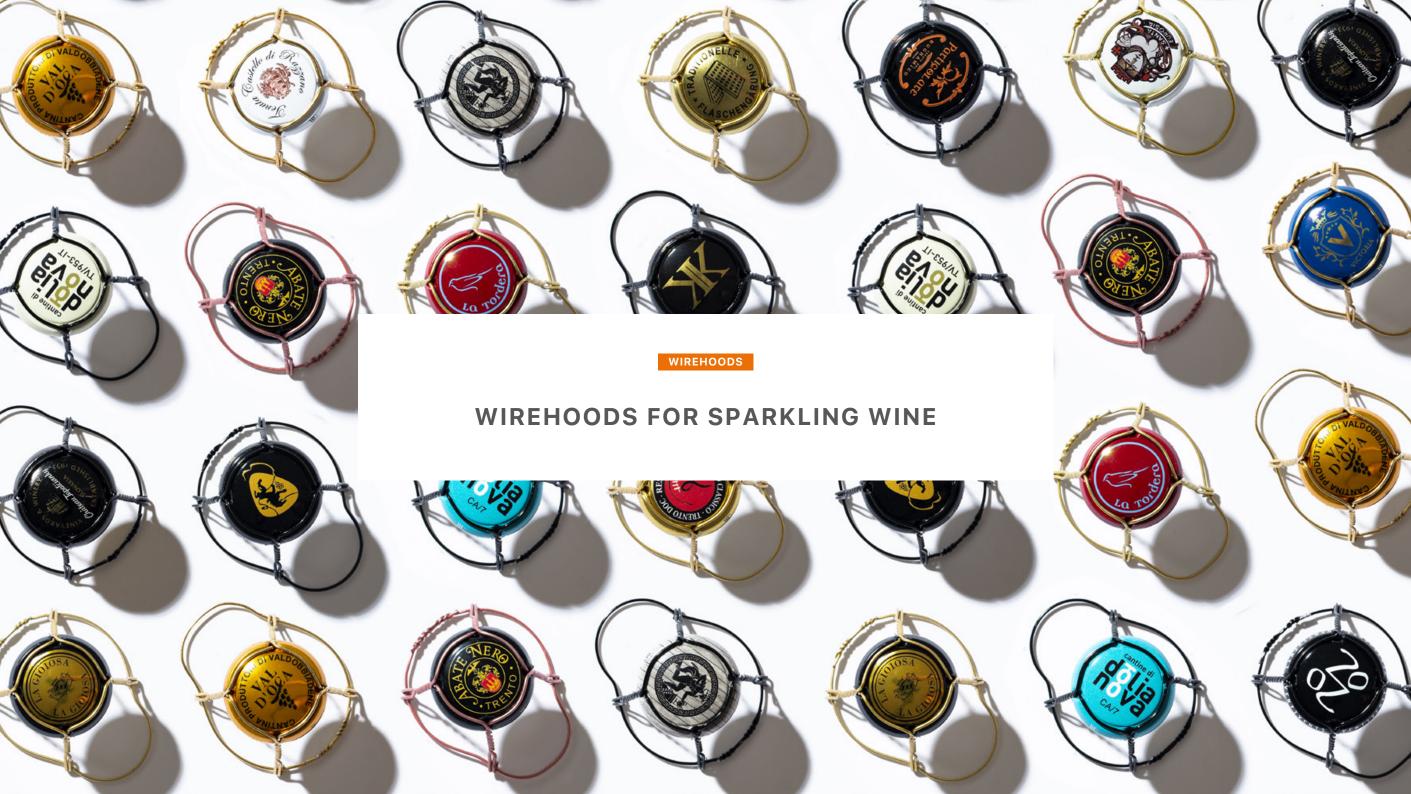

#### WIREHOODS

## WIREHOODS, PERFECT FOR YOUR BUBBLES

Indispensable element for the correct corking of sparkling wines, the wirehood combines technique and aesthetics: besides anchoring the cork to the bottleneck and to meet the evolution of the form to guarantee the perfect gas seal, the cages also perform an important decorative function, helping to define the identity of the sparkling wine they protect. The wirehoods can be tailored choosing size, colour and finishes.