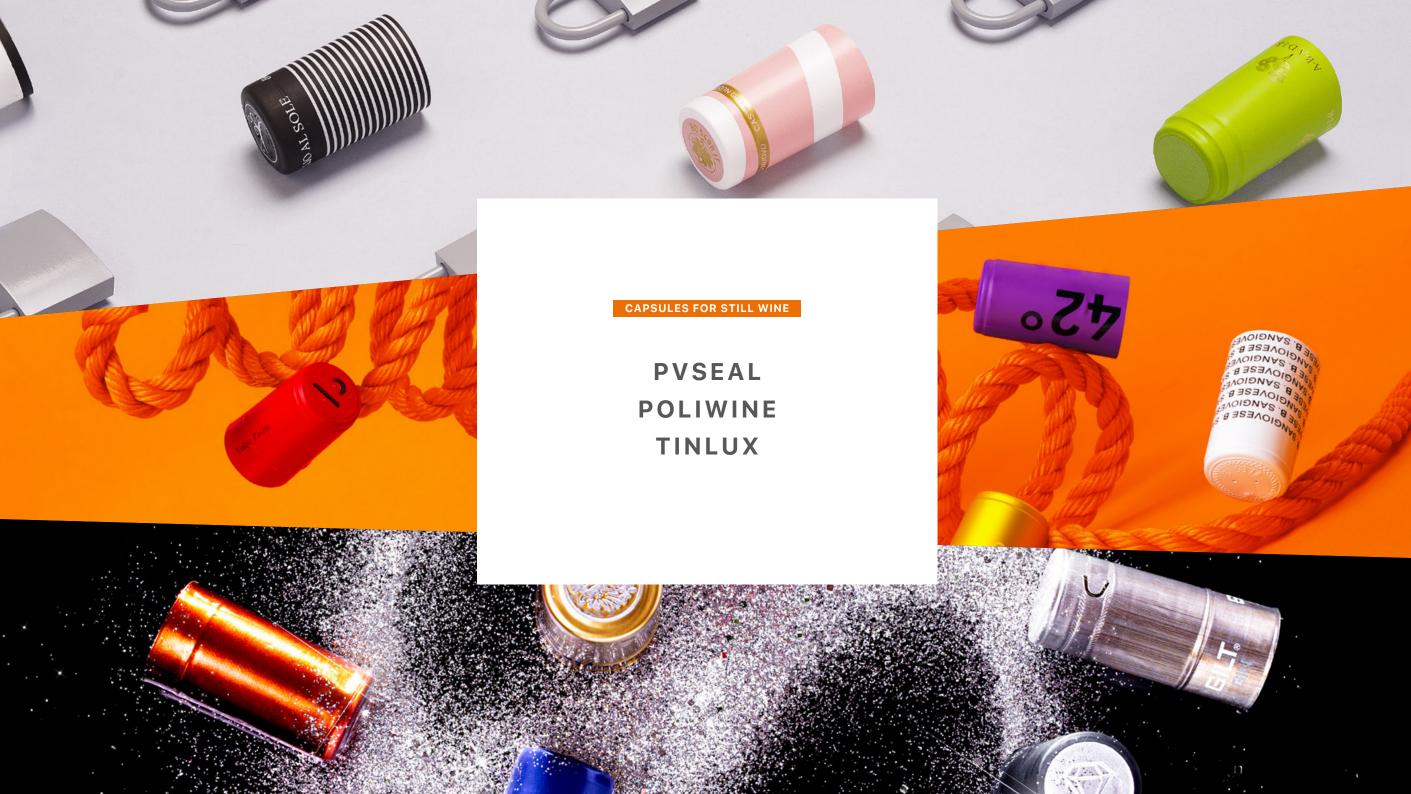

### **WIREHOODS**

CAPSULES FOR STILL WINE

### PVSEAL, OUR SEAL

The PVSEAL capsules are made of heat-shrinkable PVC, designed to answer to every kind of need; featured by great elasticity and sealing capacity.

Thanks to its modern and highly technological equipment, PVSEAL adapts perfectly to the most modern and fastest bottling lines and machineries.

CAPSULES FOR STILL WINE

# POLIWINE, THE PERFECT CLOSURE

POLIWINE capsules are made of polylaminate, a material that makes them extremely flexible, suitable and practical. Perfect for any type of bottle and adequate for any need, they are the ideal capsules for those products whose distinctive feature is their packaging. Thanks to their extraordinary elasticity and ductility, they decorate every bottle model respecting the productivity requirements of every bottling plant.

### TINLUX, LUXURY TOUCH

Made out of tin, the TINLUX capsules are varnished one by one with a jet of spray paint, the excellence of the Italian craftsmanship applied to an industrial production. Capable of covering perfectly any bottleneck, these capsules can be completely decorated and customized to obtain a modern, original and unique closure.