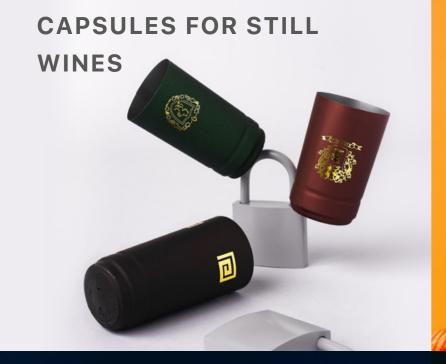

CAPSULES FOR STILL WINE

# POLIWINE, THE PERFECT CLOSURE

POLIWINE capsules are made of polylaminate, a material that makes them extremely flexible, suitable and practical. Perfect for any type of bottle and adequate for any need, they are the ideal capsules for those products whose distinctive feature is their packaging. Thanks to their extraordinary elasticity and ductility, they decorate every bottle model respecting the productivity requirements of every bottling plant.