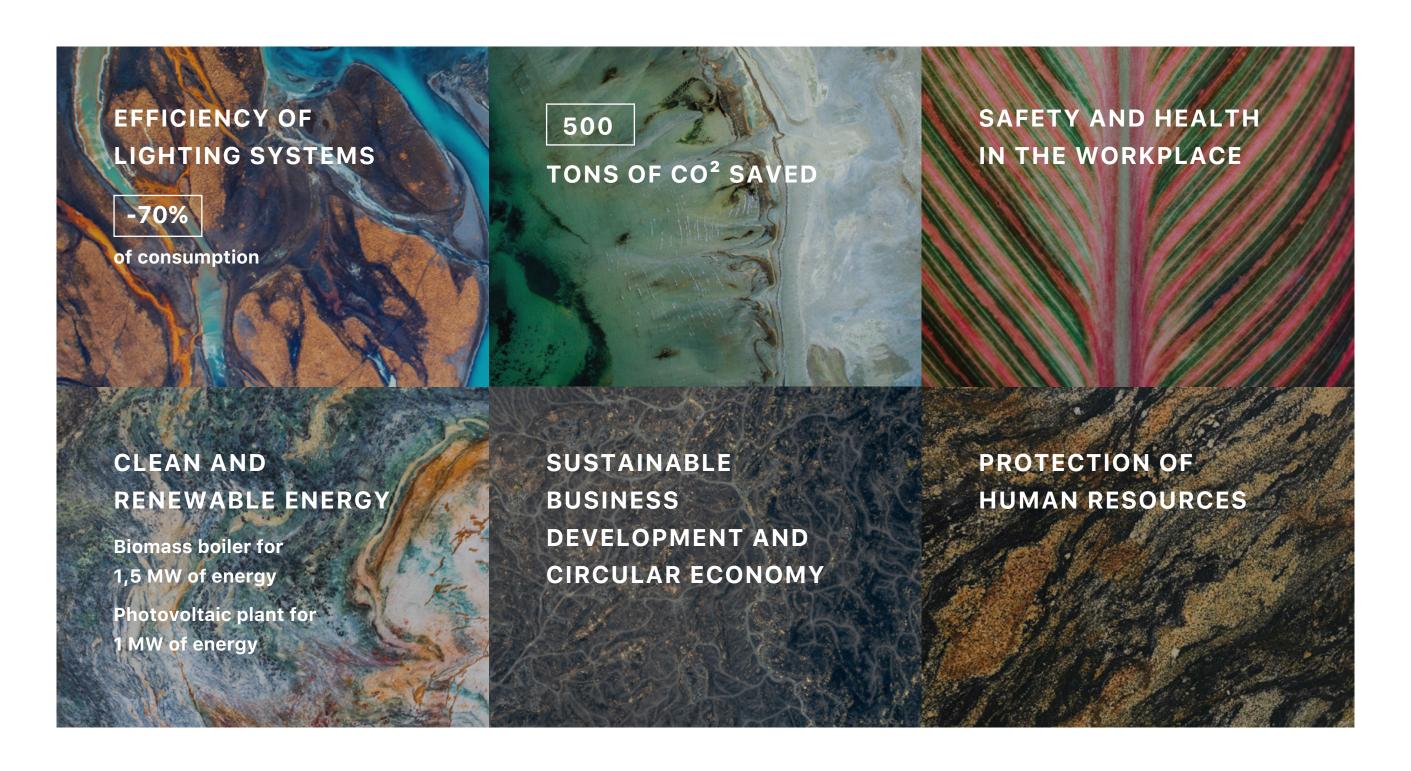

the market, not only in Italy but also abroad: from Veneto to Sardinia, from Friuli to Sicily, our capsules have received a large degree of agreement and have been delivered in Germany, USA, Australia, India and China.





### PRINTING AND COUPLING DEPARTMENT

For the realization of our products we do not rely on any external company, each material is assembled directly at our facility thanks to our technological systems and to our skilled technicians. We have recently purchased new printing machines, new forming machines for the manufacturing of different types of capsules and materials, a mixing station and a recovery plant for the solvents used for the varnishes. All this not only to always be competitive, but also pursue another of our main goals, namely a sustainable development.























### **WIREHOODS**





CAPSULES FOR STILL WINE

### PVSEAL, OUR SEAL



The PVSEAL capsules are made of heat-shrinkable PVC, designed to answer to every kind of need; featured by great elasticity and sealing capacity.

Thanks to its modern and highly technological equipment, PVSEAL adapts perfectly to the most modern and fastest bottling lines and machineries.

Customizable ink and hot foil printing allow to match all the other bottle packaging elements creating a unique, fully customized identity.

| MATERIAL THICKNESS | 75 μ                                                                                                                                                      |
|--------------------|--------------------------------------------------------------------------