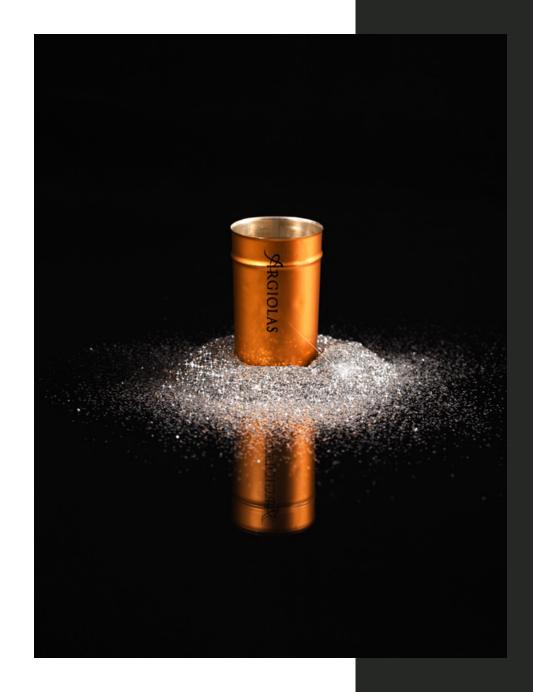

CAPSULES FOR STILL WINE

### TINLUX, LUXURY TOUCH

Made out of tin, the TINLUX capsules are varnished one by one with a jet of spray paint, the excellence of the Italian craftsmanship applied to an industrial production. Capable of covering perfectly any bottleneck, these capsules can be completely decorated and customized to obtain a modern, original and unique closure.