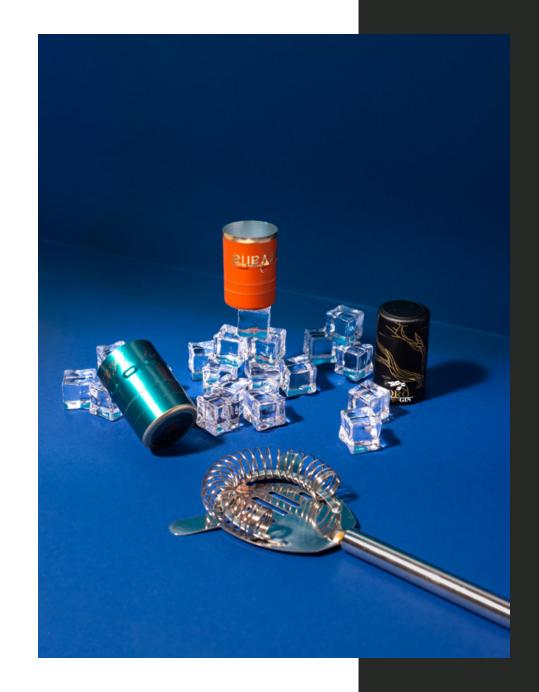

CAPSULES FOR SPIRITS

# POLSPIRITS, THE SPIRIT CLOSURE

POLSPIRITS capsules are specifically designed for the world of spirits, designed to emphasize the character and the soul of the bottled product. Thanks to years of research, we have poured style, precision, attention to detail and to every single characteristic into the creation of these capsules, to develop highly customizable products in terms of colours, shapes and finishes.