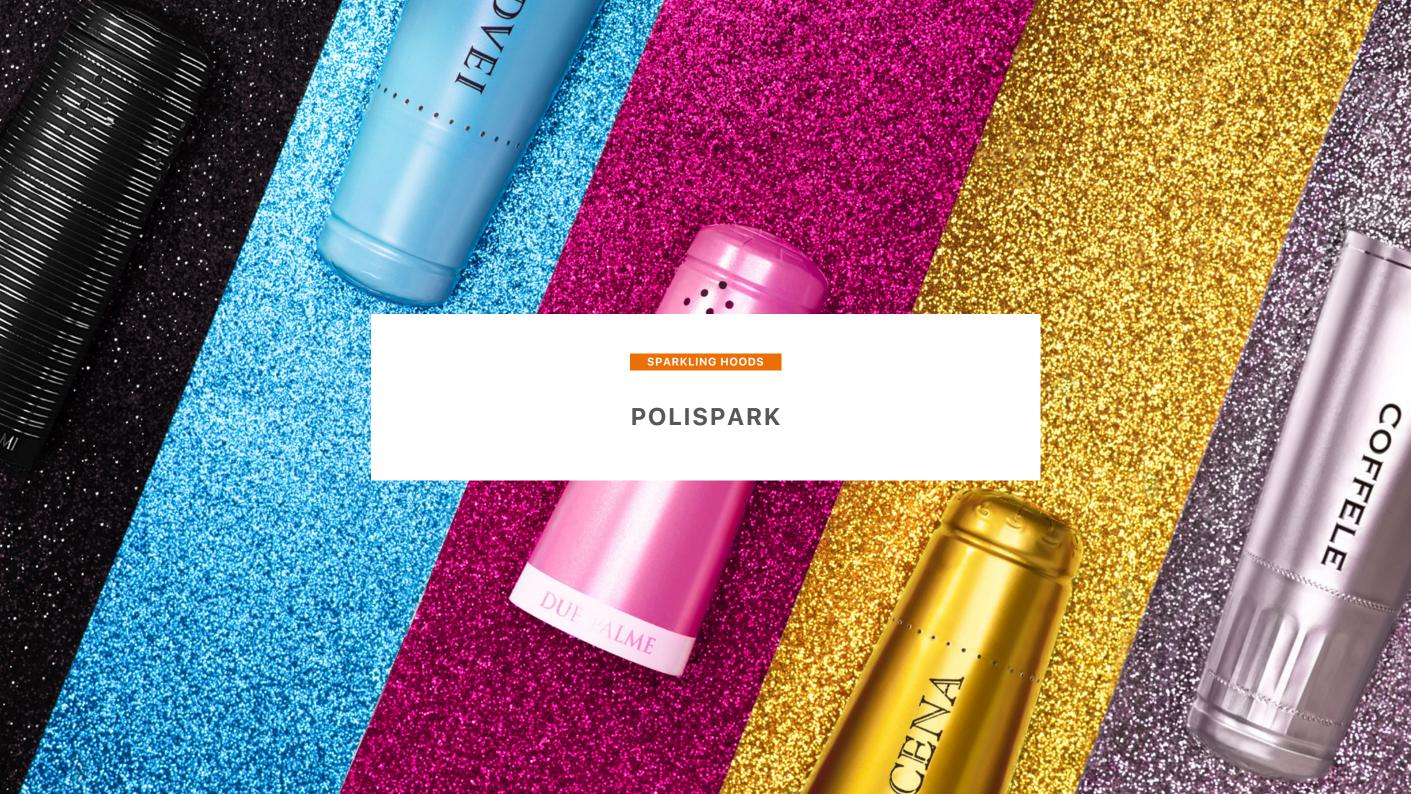

SPARKLING HOODS

### POLISPARK, SHINING LIGHT

In aluminum or polylaminate, POLISPARK hoods are designed to offer the best closure for sparkling wines. The possibility to customize dimensions, colours and finishes makes POLISPARK a versatile and eclectic capsule, to better highlight the personality and uniqueness of each bubble.