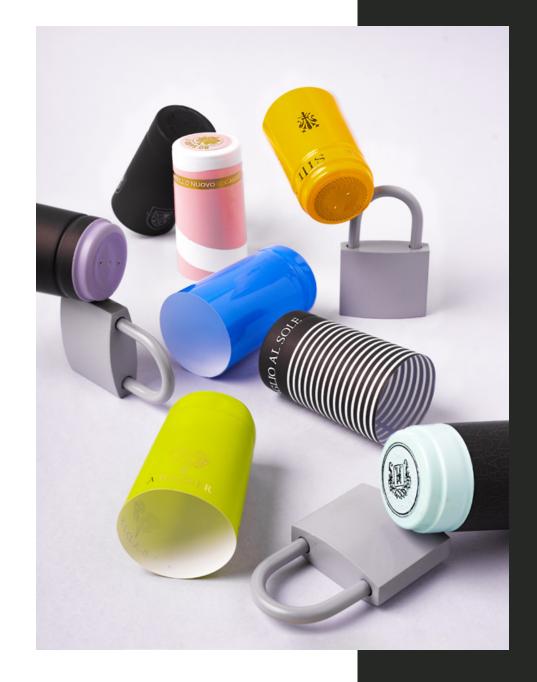

### PVSEAL, OUR SEAL

The PVSEAL capsules are made of heat-shrinkable PVC, designed to answer to every kind of need; featured by great elasticity and sealing capacity.

Thanks to its modern and highly technological equipment, PVSEAL adapts perfectly to the most modern and fastest bottling lines and machineries.

Customizable ink and hot foil printing allow to match all the other bottle packaging elements creating a unique, fully customized identity.

| MATERIAL THICKNESS | 75 μ                                                                                                                                                      |
|--------------------|-----------------------------------------------------------------------------------------------------------------------------------------------------------|
| BACKGROUND COLOUR  | rotogravure or flexographic painting with metallic, glossy or matt finish, inside and outside                                                             |
| PRINTING           | rotogravure, flexography, hot foil                                                                                                                        |
| OPTIONAL           | single dotted line for easy opening, horizontal tear tab with<br>or without dotted line and colored tear tab, UV ink or hot<br>printing orientation spot. |