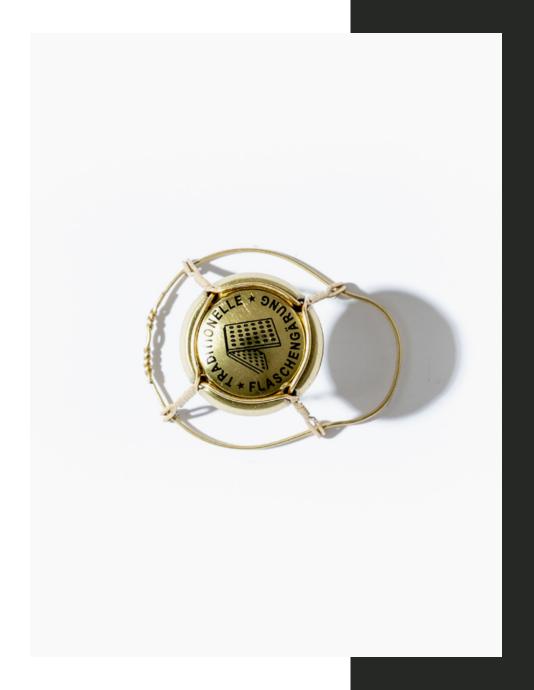

#### WIREHOODS

## WIREHOODS, PERFECT FOR YOUR BUBBLES

Indispensable element for the correct corking of sparkling wines, the wirehood combines technique and aesthetics: besides anchoring the cork to the bottleneck and to meet the evolution of the form to guarantee the perfect gas seal, the cages also perform an important decorative function, helping to define the identity of the sparkling wine they protect. The wirehoods can be tailored choosing size, colour and finishes.

| WIRE COLOUR                     | galvanized or with thermal varnishing |
|---------------------------------|---------------------------------------|
| WIRE MATERIAL                   | iron, thickness 1 mm                  |
| TOP MATERIAL                    | tin plate, natural or coloured        |
| TOP COLOUR<br>AND CUSTOMIZATION | lithographic or digital printing      |