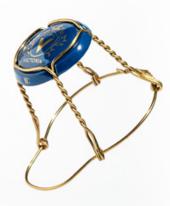

#### WIREHOODS

## WIREHOODS, PERFECT FOR YOUR BUBBLES

Indispensable element for the correct corking of sparkling wines, the wirehood combines technique and aesthetics: besides anchoring the cork to the bottleneck and to meet the evolution of the form to guarantee the perfect gas seal, the cages also perform an important decorative function, helping to define the identity of the sparkling wine they protect. The wirehoods can be tailored choosing size, colour and finishes.