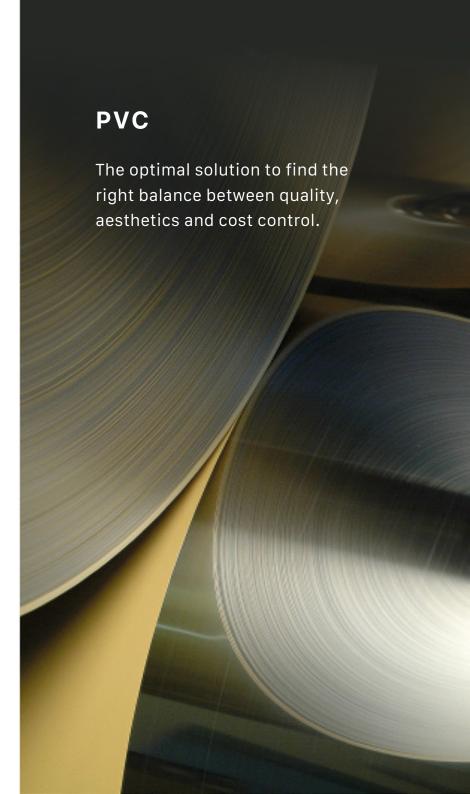

### PVSEAL, OUR SEAL

The PVSEAL capsules are made of heat-shrinkable PVC, designed to answer to every kind of need; featured by great elasticity and sealing capacity.

Thanks to its modern and highly technological equipment, PVSEAL adapts perfectly to the most modern and fastest bottling lines and machineries.

Customizable ink and hot foil printing allow to match all the other bottle packaging elements creating a unique, fully customized identity.

| MATERIAL THICKNESS | 75 μ                                                                                                                                                      |
|--------------------|-----------------------------------------------------------------------------------------------------------------------------------------------------------|
| BACKGROUND COLOUR  | rotogravure or flexographic painting with metallic, glossy or matt finish, inside and outside                                                             |
| PRINTING           | rotogravure, flexography, hot foil                                                                                                                        |
| OPTIONAL           | single dotted line for easy opening, horizontal tear tab with<br>or without dotted line and colored tear tab, UV ink or hot<br>printing orientation spot. |