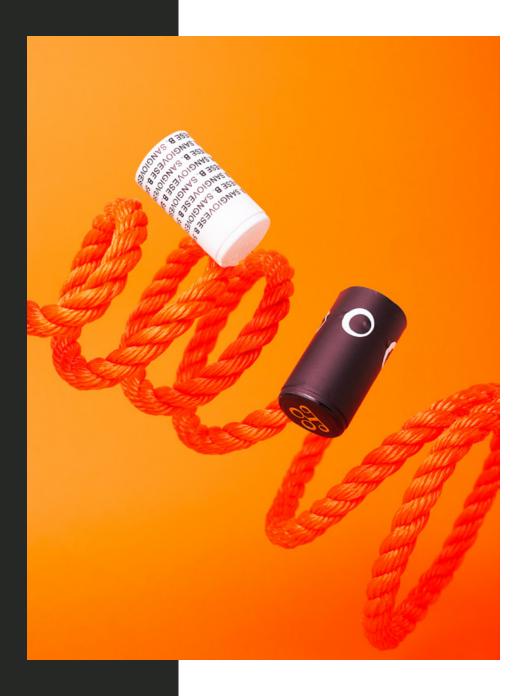

CAPSULES FOR STILL WINE

# POLIWINE, THE PERFECT CLOSURE

POLIWINE capsules are made of polylaminate, a material that makes them extremely flexible, suitable and practical. Perfect for any type of bottle and adequate for any need, they are the ideal capsules for those products whose distinctive feature is their packaging. Thanks to their extraordinary elasticity and ductility, they decorate every bottle model respecting the productivity requirements of every bottling plant.