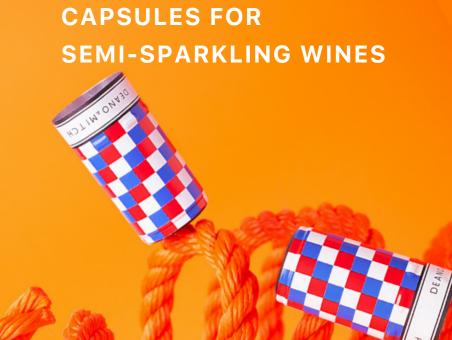

SPARKLING HOODS

### POLISPARK, SHINING LIGHT

In aluminum or polylaminate, POLISPARK hoods are designed to offer the best closure for sparkling wines. The possibility to customize dimensions, colours and finishes makes POLISPARK a versatile and eclectic capsule, to better highlight the personality and uniqueness of each bubble.