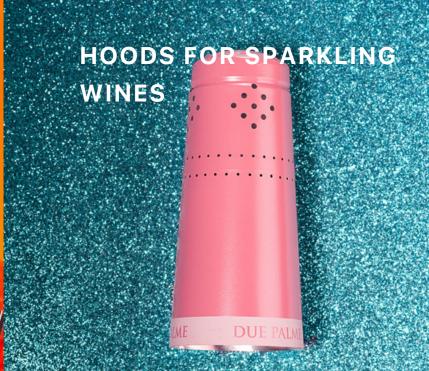

SPARKLING HOODS

### POLISPARK, SHINING LIGHT

In aluminum or polylaminate, POLISPARK hoods are designed to offer the best closure for sparkling wines. The possibility to customize dimensions, colours and finishes makes POLISPARK a versatile and eclectic capsule, to better highlight the personality and uniqueness of each bubble.