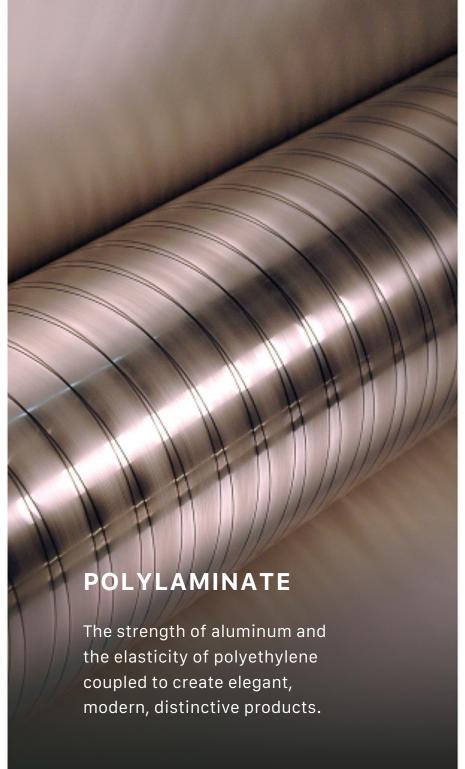

# POLIWINE, THE PERFECT CLOSURE

POLIWINE capsules are made of polylaminate, a material that makes them extremely flexible, suitable and practical. Perfect for any type of bottle and adequate for any need, they are the ideal capsules for those products whose distinctive feature is their packaging. Thanks to their extraordinary elasticity and ductility, they decorate every bottle model respecting the productivity requirements of every bottling plant.

| MATERIAL THICKNESS | 130 / 150 μ                                                                                                                                                               |
|--------------------|---------------------------------------------------------------------------------------------------------------------------------------------------------------------------|
| BACKGROUND COLOUR  | rotogravure or flexographic painting with metallic, glossy or matt finish, inside and outside                                                                             |
| PRINTING           | satin, glossy, opaque, pearly                                                                                                                                             |
| EMBOSS             | blind or colored embossing on the top                                                                                                                                     |
| OPTIONAL           | tear tab with double line of carvings, tear tab obtained from<br>the material itself, UV ink or hot printing orientation spot,<br>continuous or discontinuous spacer ring |